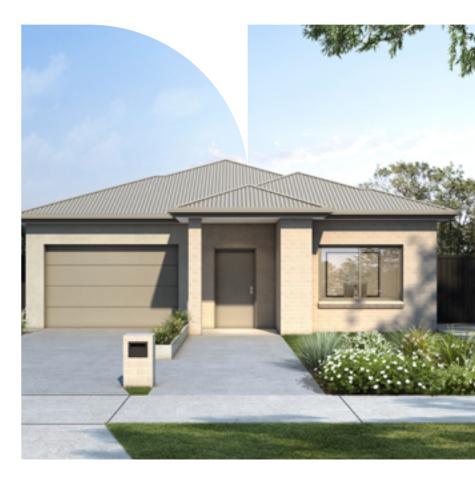

## Adenium Living

FULLY ACCESSIBLE

IMPROVED LIVEABILITY

Fully Accessible and Improved Liveability SDA houses are designed to include a level of physical access and enhanced provision for people with sensory, intellectual or cognitive requirements.

## All Adenium Living Houses are rated Class 3 high level design.

- Contemporary facades
- Choice of wall colour in bedroom
- Modern kitchen (with adjustable kitchen bench in Fully Accessible houses)
- White goods
- Hard-wearing timber flooring
- Individual controlled air conditioning in bedrooms and living areas
- Built-in wardrobe (with adjustable spaces in Fully Accessible houses)
- Spacious, fully furnished living and dining area
- Accessible bathrooms and laundry
- Onsite Overnight Assistance (OOA) room
- Ensuites to all bedrooms
- Outdoor undercover area
- Professional landscaping and garden maintenance
- Height adjustable clotheslines
- Raised garden beds
- Fire sprinklers
- Pets considered