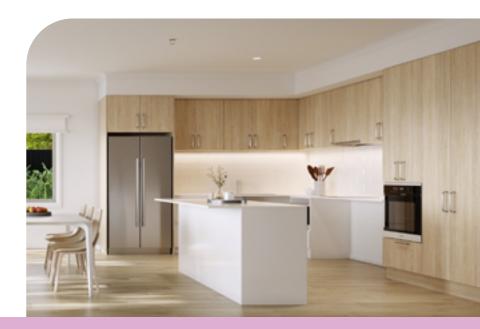

## All Adenium Living Houses are rated Class 3 high level design.

- Contemporary facades
- Choice of wall colour in bedroom
- Modern kitchen with adjustable kitchen bench
- White goods
- Hard-wearing timber flooring
- Individual controlled air conditioning in bedrooms and living areas
- Built-in adjustable wardrobe
- Ceiling hoist provision
- Spacious, fully furnished living and dining area
- Accessible bathrooms and laundry
- Onsite Overnight Assistance (OOA) room
- Ensuites to all bedrooms
- Outdoor undercover area
- Professional landscaping and garden maintenance
- Height adjustable clotheslines
- Raised garden beds
- Wheelchair charging space
- Fire sprinklers
- Pets considered