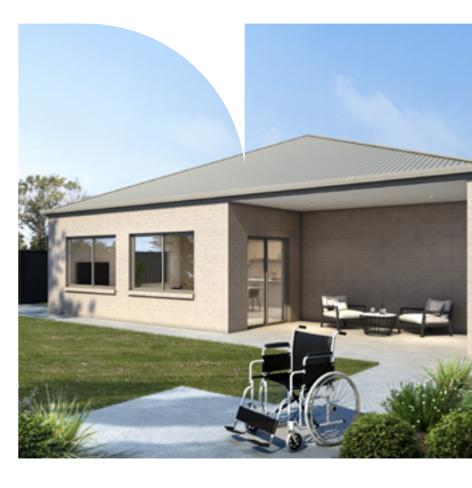

## Adenium Living

High Physical Support housing is designed to incorporate a high level of high physical access provision. It is tailored for people with significant physical impairment and requiring very high levels of support.

## All Adenium Living Houses are rated Class 3 high level design.

- Contemporary facades
- Choice of wall colour in bedroom
- Modern kitchen with adjustable kitchen bench
- White goods
- Hard-wearing timber flooring
- Individual controlled air conditioning in bedrooms and living areas
- Built-in adjustable wardrobe
- Ceiling hoist provision
- Spacious, fully furnished living and dining area
- Accessible bathrooms and laundry
- Onsite Overnight Assistance (OOA) room
- Ensuites to all bedrooms
- Outdoor undercover area
- Professional landscaping and garden maintenance
- Height adjustable clotheslines
- Raised garden beds
- Wheelchair charging space
- Fire sprinklers
- Pets considered