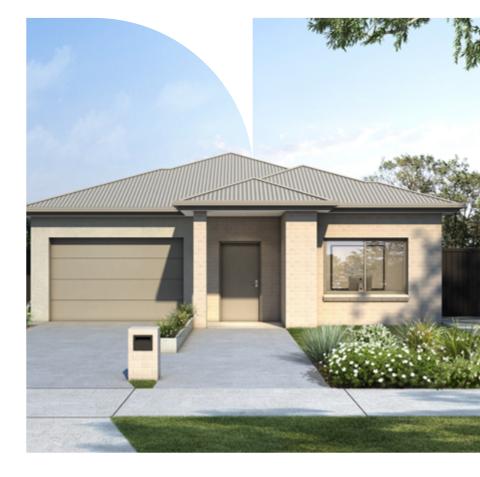

All Adenium Living Houses are built to Class 3 high level design.

- Contemporary facades
- Choice of wall colour in bedroom
- Modern kitchen with adjustable kitchen bench
- Kitchen and laundry appliances
- Hard-wearing timber flooring
- Double-glazed windows
- Solar panels
- Individual controlled air conditioning in bedrooms and living areas
- Built-in wardrobe with adjustable spaces
- Spacious, fully furnished living and dining area
- Accessible bathrooms and laundry
- Onsite Overnight Assistance (OOA) room with ensuite
- Private bathrooms to all bedrooms
- Outdoor undercover area
- Professional landscaping and garden maintenance
- Accessible clothesline
- Fire sprinklers
- Pet considered