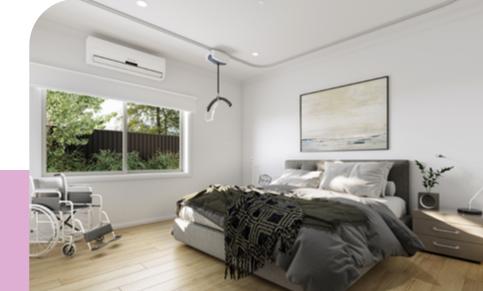

## Fully Accessible/ Improved Liveability

Fully Accessible and Improved Liveability SDA houses are designed to include a level of physical access and enhanced provision for people with sensory, intellectual or cognitive requirements.

All Adenium Living Houses are built to Class 3 high level design.

- Contemporary facades
- Choice of wall colour in bedroom
- Modern kitchen with adjustable kitchen bench
- Kitchen and laundry appliances
- Hard-wearing timber flooring
- Double-glazed windows
- Solar panels
- Individual controlled air conditioning in bedrooms and living areas
- Built-in wardrobe with adjustable spaces
- Spacious, fully furnished living and dining area
- Accessible bathrooms and laundry
- Onsite Overnight Assistance (OOA) room with ensuite
- Private bathrooms to all bedrooms
- Outdoor undercover area
- Professional landscaping and garden maintenance
- Accessible clothesline
- Fire sprinklers
- Pet considered