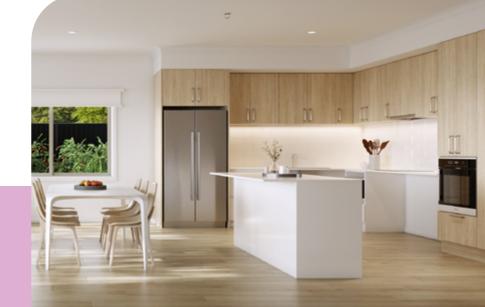

## All Adenium Living Houses are built to Class 3 high level design.

- Contemporary facades
- Choice of wall colour in bedroom
- Modern kitchen with accessible kitchen benches
- Kitchen and laundry appliances
- Hard-wearing timber flooring
- Double-glazed windows
- Solar panels
- Individual controlled air conditioning in bedrooms and living areas
- Built-in adjustable wardrobe
- Ceiling hoist provision
- Spacious, fully furnished living and dining area
- Accessible bathrooms and laundry
- Onsite Overnight Assistance (OOA) room
- Ensuites to all bedrooms
- Outdoor undercover area
- Professional landscaping and garden maintenance
- Accessible clothesline
- Wheelchair charging space
- Fire sprinklers
- Pet considered