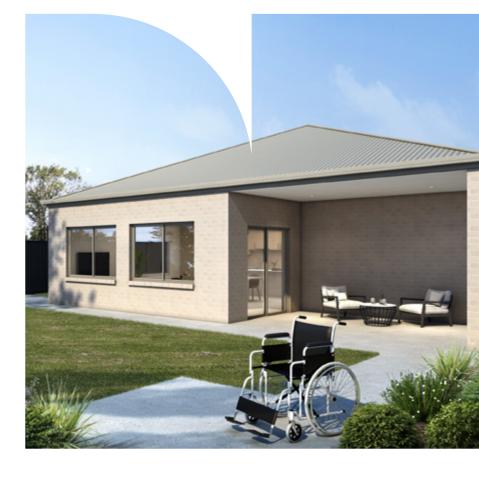

## **High Physical** Support

High Physical Support housing is designed to incorporate a high level of high physical access provision. It is tailored for people with significant physical impairment and requiring very high levels of support.

## All Adenium Living Houses are built to Class 3 high level design.

- Contemporary facades
- Choice of wall colour in bedroom
- Modern kitchen with accessible kitchen benches
- Kitchen and laundry appliances
- Hard-wearing timber flooring
- Double-glazed windows
- Solar panels
- Individual controlled air conditioning in bedrooms and living areas
- Built-in adjustable wardrobe
- Ceiling hoist provision
- Spacious, fully furnished living and dining area
- Accessible bathrooms and laundry
- Onsite Overnight Assistance (OOA) room
- Ensuites to all bedrooms
- Outdoor undercover area
- Professional landscaping and garden maintenance
- Accessible clothesline
- Wheelchair charging space
- Fire sprinklers
- Pet considered